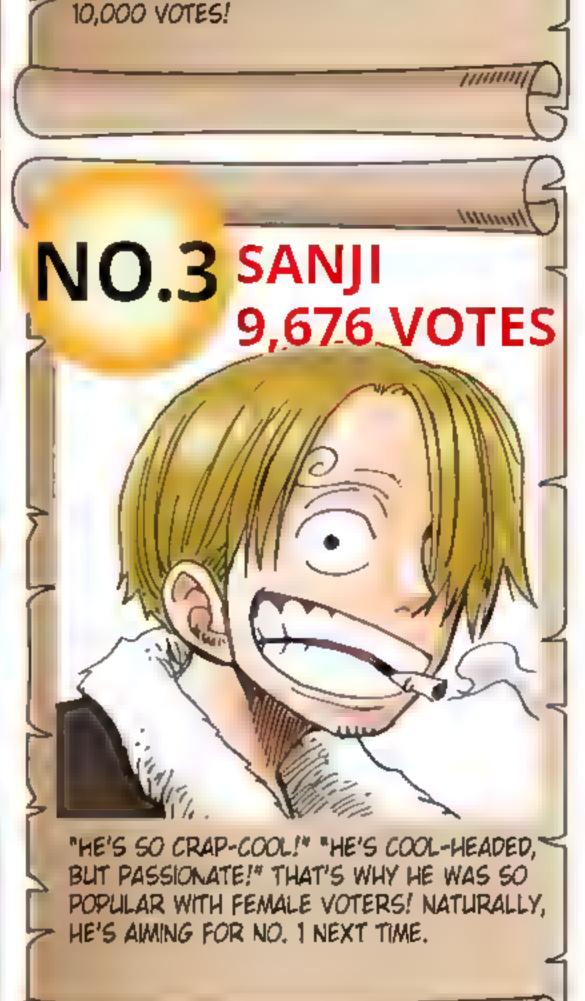

## PECE CHARACTER POPULATION POLIC

THANK YOU FOR VOTING! HOW DID YOUR FAVORITE CHARACTERS DO?!

TION IS SO FLN!" HE'S THE NEWEST

CHARACTER WITH THE MOST

PLACE!

VOTES, PUTTING HIM IN FOLITH

"I LOVE IT WHEN SHE USES HER

CLIMA-TACT." SHE'S POPULAR

WITH BOTH MALE AND FEMALE

READERS!

RORONOA ZORO-

SHOWS OFF HIS FULL STRENGTH! \*\* I LOVE

THE CASUAL WAY HE TELLS HIS ZINGERS."

AND THAT'S WHY HE GOT MORE THAN

10,982 VOTES

NO 22 CONTINUES ON THE NEXT PAGE ACONG WITH USOPPS OVERALL CRITICIDE